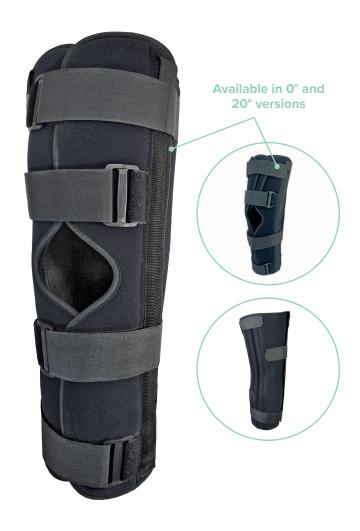

## Jura Three Panel Immobiliser

A universal three panel knee immobiliser manufactured from a quality foam laminate with terry towel lining. This brace is designed to offer a lower cost alternative to hospital departments with high volume usage.

Can be used for an array of injuries and conditions such as:

- + Conservative treatment for knee injuries
- + Maintain knee extension following surgery, trauma or soft tissue injuries

| Code - 0° | Code - 20° | Splint Length |
|-----------|------------|---------------|
| JTI/12    | JTI/12/20D | 30cm          |
| JTI/14    | JTI/14/20D | 36cm          |
| JTI/16    | JTI/16/20D | 41cm          |
| JTI/18    | JTI/18/20D | 46cm          |
| JTI/20    | JTI/20/20D | 51cm          |
| JTI/22    | JTI/22/20D | 56cm          |
| JTI/24    | JTI/24/20D | 60cm          |
| JTI/26    | JTI/26/20D | 66cm          |
| JTI/28    | JTI/28/20D | 71cm          |